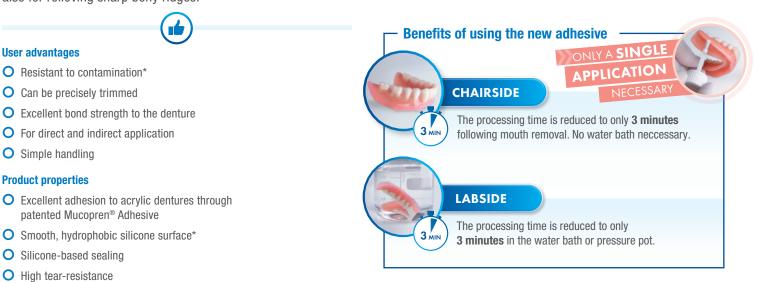

## Benefits for the dentist

- O Optimum requirements for hygienic denture conditions
- O Long period in situ and comfort
- O Modern material characteristics ensure easy, reliable handling
- O Very efficient, value creation remains in the dental practice