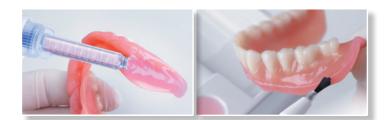

## Holds to its promises

**Mucopren® Soft** is a soft long-term relining material for removable dentures based on A-silicone for direct and indirect application. The material is also very useful for many other indications, like relieving the operation site after placing implants, for compensating areas of mucous membrane with varying degrees of resiliency and also for relieving sharp bony ridges.